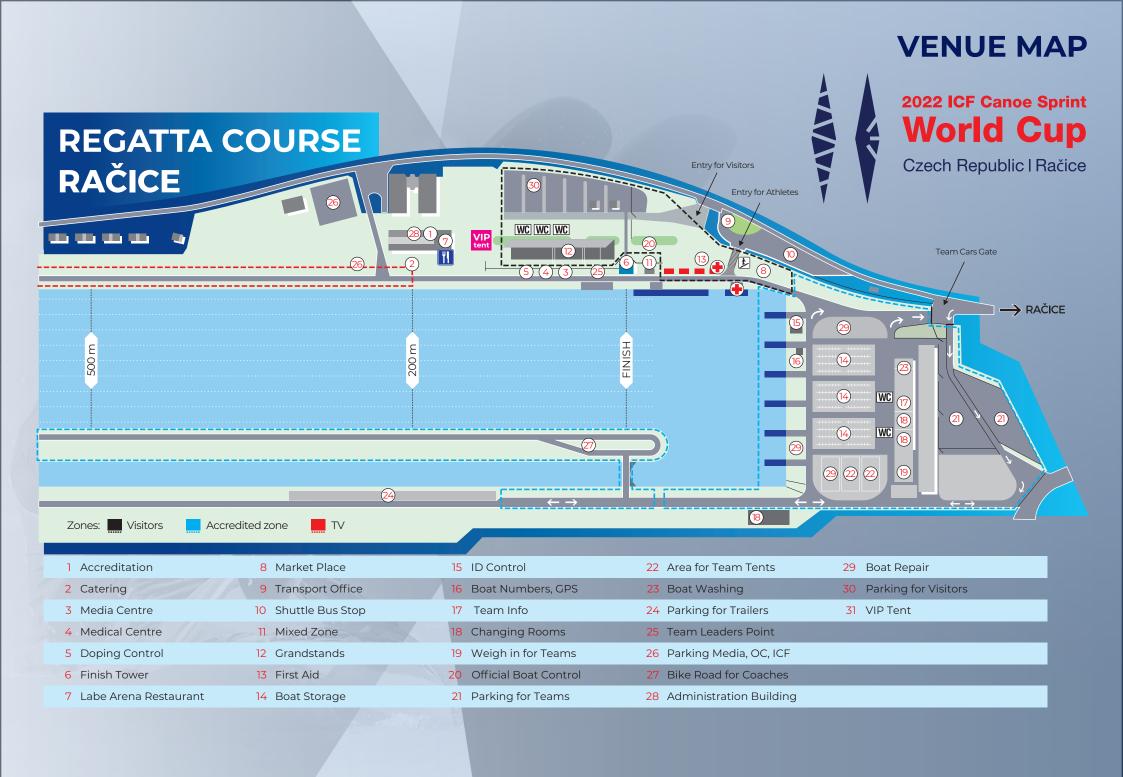

## **Description of competition venue:**

The Račice Regatta Course is equipped with the five floor finish tower, a boathouse, changing rooms and sanitary facilities, indoor rest area, outdoor rest area with large space for individual shelters, hotels, large parking lots, administrative buildings, modern conference room, restaurant and a grandstand for up to 2 000 spectators.

### **Technical parameters:**

- total length of the artificial water channel is 2350 m
- total width is 120 m
- depth of the channel is about 2,5 m
- the return channel 15 m width is connected with the main channel at the 600 m and 1100 m marks
- 9 lanes of 9 m width marked with Albano system
- total area of sport centre is 73 hectares
- there is an asphalt road 5 km around the channel
- protected against wind alongside the course from start to finish and side waves by construction design and shores trimming
- direction of prevailing winds western
- automatic starting systems
- time keeping photo finish camera and video recording.

### **Boat Storage**

Boat racks are provided for all teams. Racking area will be marked with country sings. For information about your racking area allocation please ask during accreditation or at the Information Centre.

#### **Start Numbers**

Can be collected I hour before the race. The Number Distribution is located in a booth at the Boat Storage area (for exact location please refer to the map). Numbers must be returned back immediately when the race is finished.

### **Body Numbers**

The body numbers have to be worn during the whole duration of the competition and can be collected by the team leaders at the Accreditation Office.

#### **Boat Control**

Boat Control will be done for a selected number of boats after each Race. The competitors called must disembark on the designated pontoon by the finish tower.

There will be also a Weigh-in place for teams to proceed their own boat check (please refer to the map).

#### Warm Up

Warm up may be done in the return channel or in the main channel above the start line.