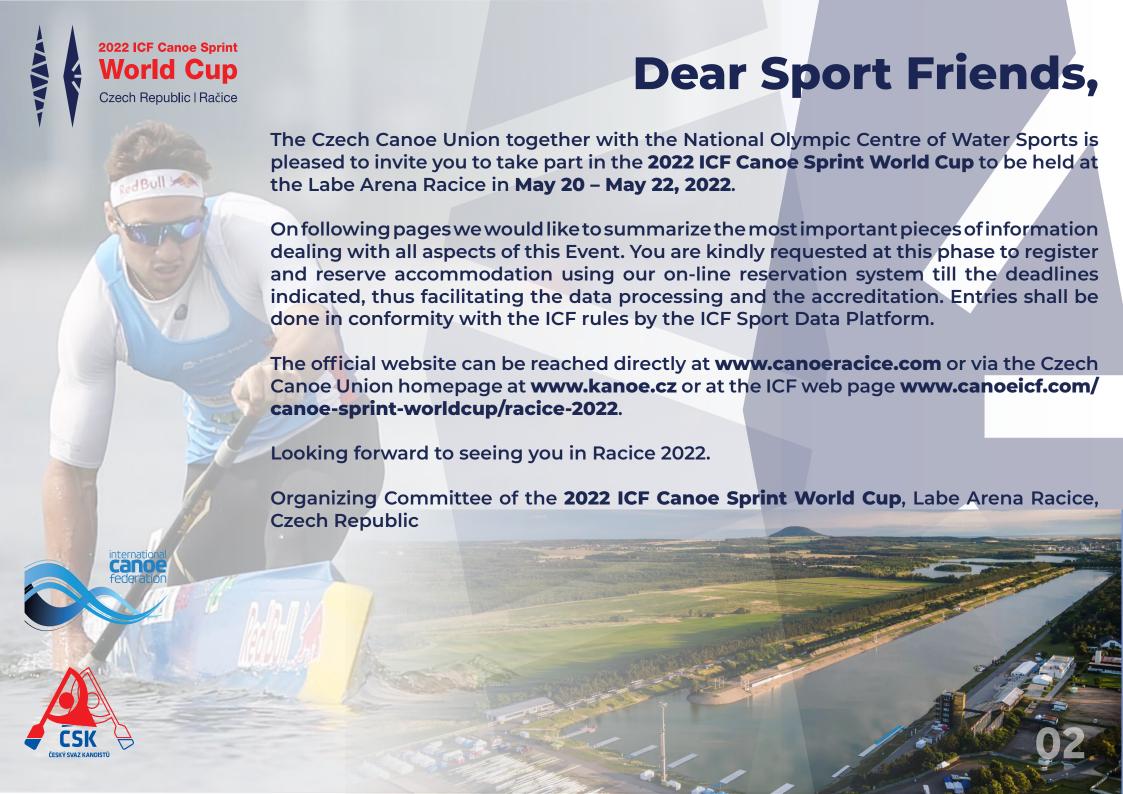

# **GENERAL INFORMATION**

**Event title:** 2022 ICF Canoe Sprint World Cup, Račice

May 20 - May 22, 2022 Date:

Course address: Regatta course Labe aréna Račice,

Račice 130, 411 08 Štětí, Czech Republic

Latitude: 50.458255, Longitude: 14.342051 GPS: