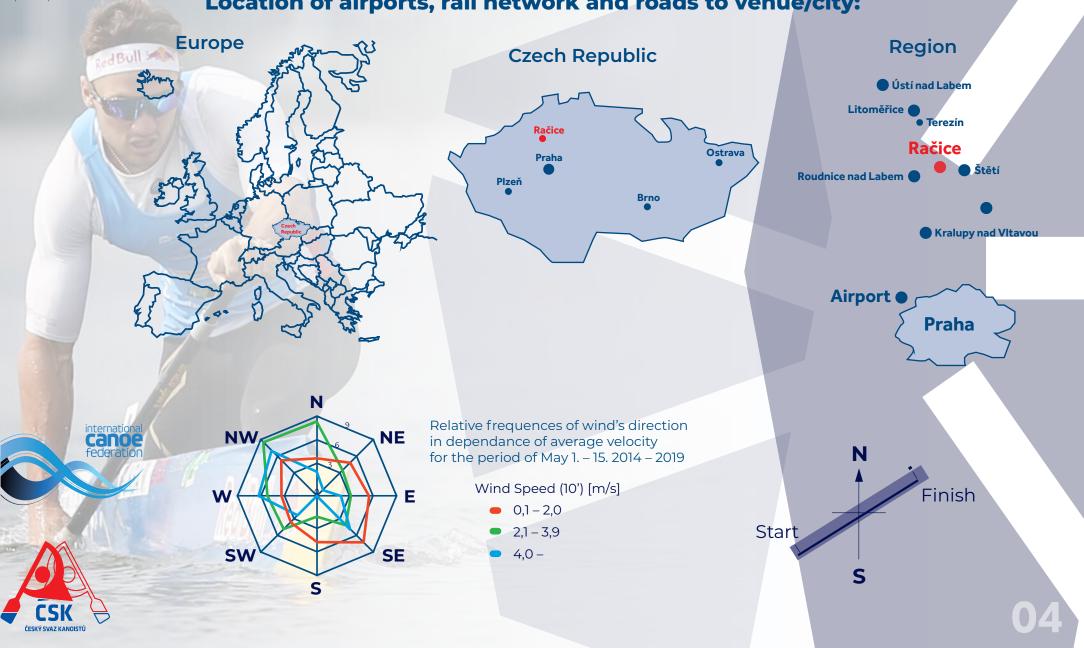

## Location of airports, rail network and roads to venue/city:

### **Technical parameters:**

- total length of the artificial water channel is 2350 m
- total width is 120 m
- depth of the channel is about 2,5 m
- the return channel 15 m width is connected with the main channel at the 600 m and 1100 m marks
- 9 lanes of 9 m width marked with Albano system
- total area of sport centre is 73 hectares
- there is an asphalt road 5 km around the channel
- protected against wind alongside the course from start to finish and side waves by construction design and shores trimming
- direction of prevailing winds western
- automatic starting systems
- time keeping photo finish camera and video recording.